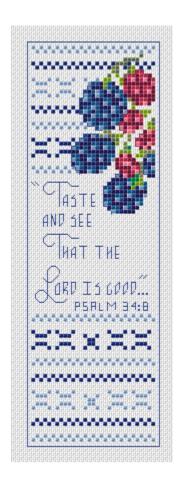

"Taste and See" **Bookmark** © 2010 Angie **Kowalsky Linen Flowers Designs** http:// linenflowers.com Design size: 101 h x 33 w. Use 2 strands over 2 threads for regular stitches, and one strand for backstitches. **Backstitch colors:** 3803 Raspberries, 797 Black Raspberries, 791 Border and Letters.

**DMC Symbol Chart Below.** 

| <u>Sym</u>  | <u>No.</u>         | Colour Name                                       |
|-------------|--------------------|---------------------------------------------------|
| +<br>9      | 791<br>517         | : Dark cornflower blue<br>: Dark wedgewood<br>lue |
| A           | 157                | : Light cornflower blue                           |
| H           | 3731               | : Dark Hydrangea pink                             |
| J           | 3733               | : Ash Hydrangea pink                              |
| O           | 911                | : Golf green                                      |
| 6           | 3053               | : Tweed green                                     |
| 8           | 3364               | Sage green                                        |
| 7           | 797                | Royal blue                                        |
| <b>Z</b>    | 159                | : Light blue grey                                 |
| E           | 3350               | : Dusty raspberry                                 |
| ⊕           | 3803               | : Bordeaux wine mauve                             |
| W<br>4<br>F | 3326<br>907<br>522 |                                                   |