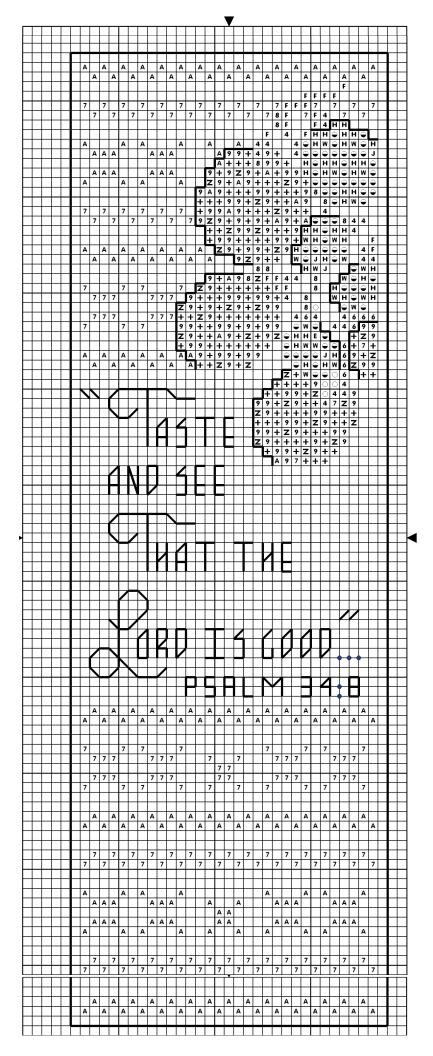

"Taste and See" **Bookmark** © 2010 Angie **Kowalsky Linen Flowers Designs** http:// linenflowers.com Design size: 101 h x 33 w. Use 2 strands over 2 threads for regular stitches, and one strand for backstitches. **Backstitch colors:** 3803 Raspberries, 797 Black Raspberries, 791 Border and Letters.

**DMC Symbol Chart Below.** 

| <u>Sym</u>  | <u>No.</u>         | Colour Name                                       |
|-------------|--------------------|---------------------------------------------------|
| +<br>9      | 791<br>517         | : Dark cornflower blue<br>: Dark wedgewood<br>lue |
| A           | 157                | : Light cornflower blue                           |
| H           | 3731               | : Dark Hydrangea pink                             |
| J           | 3733               | : Ash Hydrangea pink                              |
| O           | 911                | : Golf green                                      |
| 6           | 3053               | : Tweed green                                     |
| 8           | 3364               | Sage green                                        |
| 7           | 797                | Royal blue                                        |
| <b>Z</b>    | 159                | : Light blue grey                                 |
| E           | 3350               | : Dusty raspberry                                 |
| ⊕           | 3803               | : Bordeaux wine mauve                             |
| W<br>4<br>F | 3326<br>907<br>522 |                                                   |