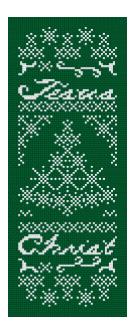

## LINEN FLOWERS

The Snowflake Tree Mini Ornament
Design Size: 37 w x 44 h.
Use 2 strands over 2 threads for all
regular stitches.
Use a Fabric Calculator to determine
finished size on your favorite fabric.
DMC Symbol Chart Below.
(Or use any Floss Shade that you desire)