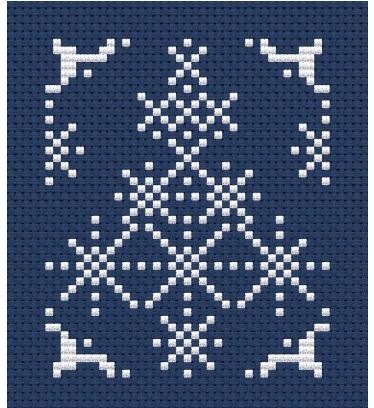

## LINEN FLOWERS

The Snowflake Tree Pillow Front
Design Size:
49 w x 61 h.
Use 2 strands over 2 threads for all regular stitches.
Use a Fabric Calculator to determine finished size on your favorite fabric.
DMC Symbol Chart Below. (Or use any Floss Shade that you desire).