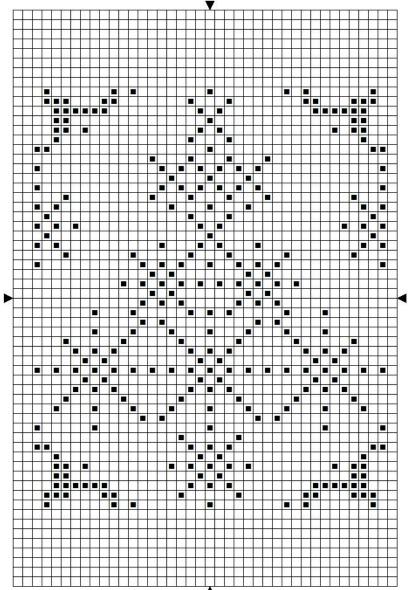

## LINEN FLOWERS

The Snowflake Tree Pillow Front
Design Size:
49 w x 61 h.
Use 2 strands over 2 threads for all regular stitches.
Use a Fabric Calculator to determine finished size on your favorite fabric.
DMC Symbol Chart Below. (Or use any Floss Shade that you desire).

■ B5200 Bright white