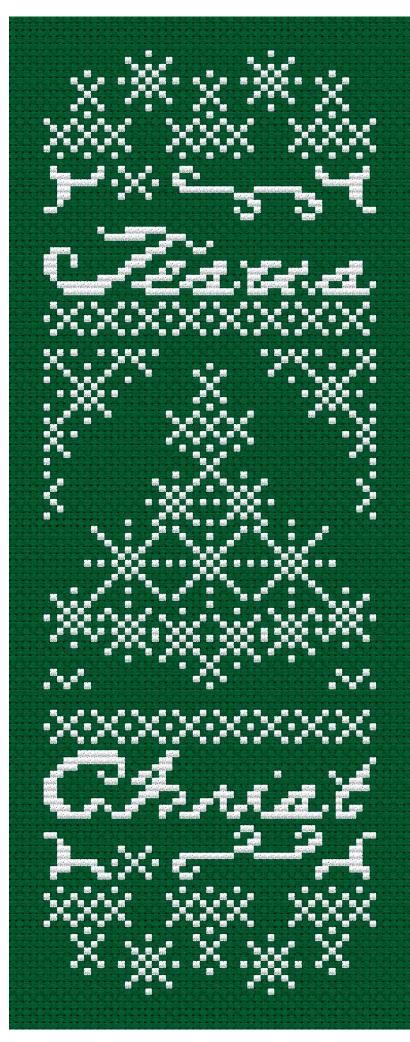

Snowflake Trees

LINEN FLOWERS

Snowflake Trees

Page 1. © 2024 Angie Scovel Complimentary Chart by Linen Flowers http://linenflowers.com

Sampler-style Snowflake Trees, stitched in any color floss, on any fabrics in your stash, make nice additions to holiday stitching! The Snowflake Tree Bellpull features the Savior's Name, "Jesus Christ," and is 49 w x 139 h. The Snowflake Tree Pillow Front is a smaller stitch, at 49 w x 61 h, and would look stunning with quilt fabrics surrounding it, on a pillow. The quickest stitch, The Snowflake Tree Mini Ornament, has a design size of 37 w x 44 h, and would make a fast, fun stitch for advanced and beginner stitchers, alike.

The Snowflake Tree Bellpull Design Size: 49 w x 139 h.

Use 2 strands over 2 threads for all regular stitches. Use a Fabric Calculator to determine finished size on your favorite fabric.

DMC Symbol Chart Below. (Or use any Floss Shade that you desire)

## LINEN FLOWERS

(Bottom Chart, Below)

Snowflake Tree Bellpull, Page 2. © 2024 Angie Scovel (Top Chart) Complimentary Chart by Linen Flowers http://linenflowers.com

LINEN FLOWERS