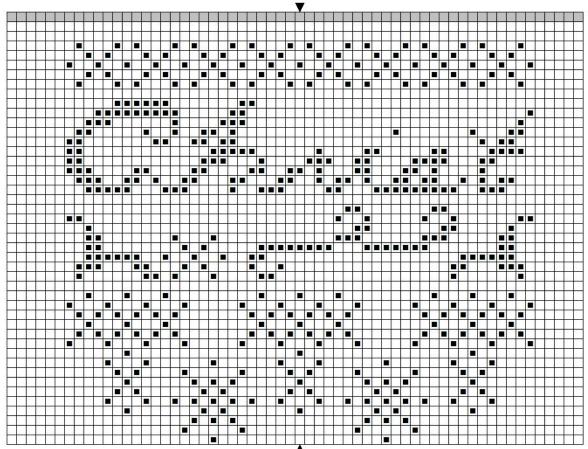

The Snowflake Tree Bellpull Design Size: 49 w x 139 h.

Use 2 strands over 2 threads for all regular stitches. Use a Fabric Calculator to determine finished size on your favorite fabric.

DMC Symbol Chart Below. (Or use any Floss Shade that you desire)

Note: Charts overlap by one square.

■ B5200 Bright white

## LINEN FLOWERS

(Bottom Chart, Below)

Snowflake Tree Bellpull, Page 2. © 2024 Angie Scovel (Top Chart) Complimentary Chart by Linen Flowers http://linenflowers.com

LINEN FLOWERS