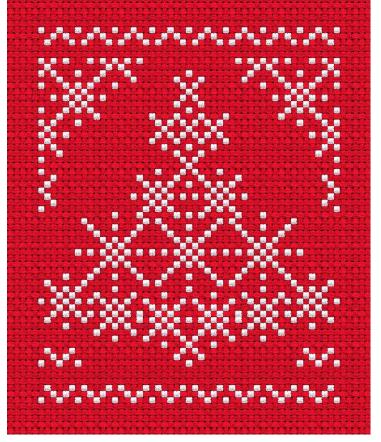

## LINEN FLOWERS

The Snowflake Tree Pillow Front
Design Size:
49 w x 61 h.
Use 2 strands over 2 threads for all regular stitches.
Use a Fabric Calculator to determine finished size on your favorite fabric.
DMC Symbol Chart Below. (Or use any Floss Shade that you desire).