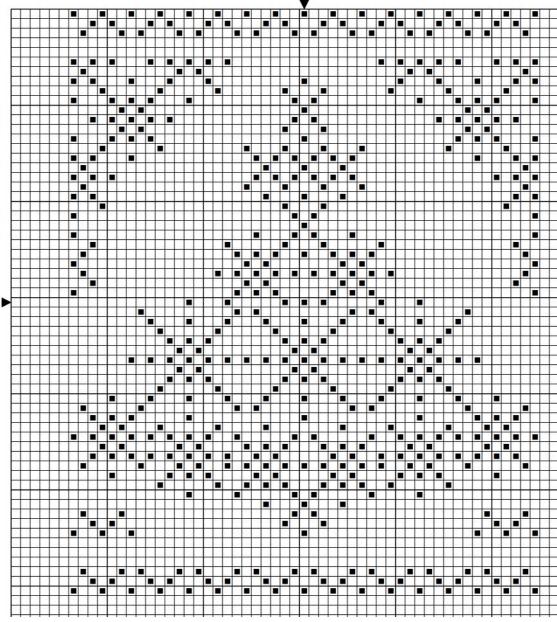

## LINEN FLOWERS

The Snowflake Tree Pillow Front
Design Size:
49 w x 61 h.
Use 2 strands over 2 threads for all regular stitches.
Use a Fabric Calculator to determine finished size on your favorite fabric.
DMC Symbol Chart Below. (Or use any Floss Shade that you desire).

■ B5200 Bright white