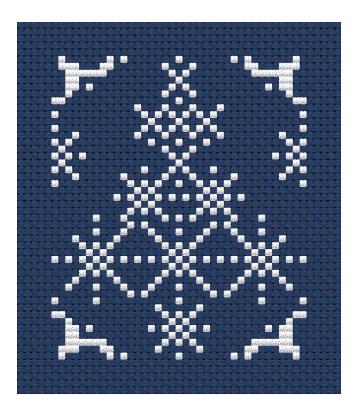

Snowflake Trees

LINEN FLOWERS

Snowflake Trees

Page 1. © 2024 Angie Scovel Complimentary Chart by Linen Flowers http://linenflowers.com

Sampler-style Snowflake Trees, stitched in any color floss, on any fabrics in your stash, make nice additions to holiday stitching! The Snowflake Tree Bellpull features the Savior's Name, "Jesus Christ," and is 49 w x 139 h. The Snowflake Tree Pillow Front is a smaller stitch, at 49 w x 61 h, and would look stunning with quilt fabrics surrounding it, on a pillow. The quickest stitch, The Snowflake Tree Mini Ornament, has a design size of 37 w x 44 h, and would make a fast, fun stitch for advanced and beginner stitchers, alike.

## LINEN FLOWERS

The Snowflake Tree Pillow Front
Design Size:
49 w x 61 h.
Use 2 strands over 2 threads for all regular stitches.
Use a Fabric Calculator to determine finished size on your favorite fabric.
DMC Symbol Chart Below. (Or use any Floss Shade that you desire).

■ B5200 Bright white