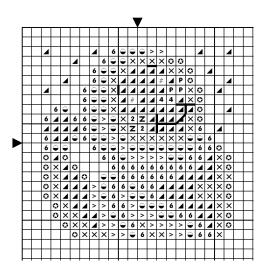

Snowballs Ornament © 2009 Angie Kowalsky Linen Flowers Designs http://linenflowers.com

Design Size: 20 w x 20 h. Finished size: 1 5/8" h x 1 5/8" w. Stitched on 25 count hand-dyed light blue Lugana. Backstitch Color: 310 (Black). \*White fabric not recommended as the snowflakes are white.

## **DMC Symbol Chart Below.**

|   | 5200 | B Bright white | #        | 310  | Black              |
|---|------|----------------|----------|------|--------------------|
| Ρ | 722  | Orange spice   | 2        | 3689 | : Rose petal pink  |
| Z | 818  | : Powder pink  | $\Theta$ | 996  | Electric blue      |
| > | 3325 | : Azur blue    | 6        | 995  | : Carribean blue   |
| x | 3756 | : Cloud blue   | 0        | 775  | : Summer rain blue |
| 4 | 976  | : Nutmea brown |          |      |                    |