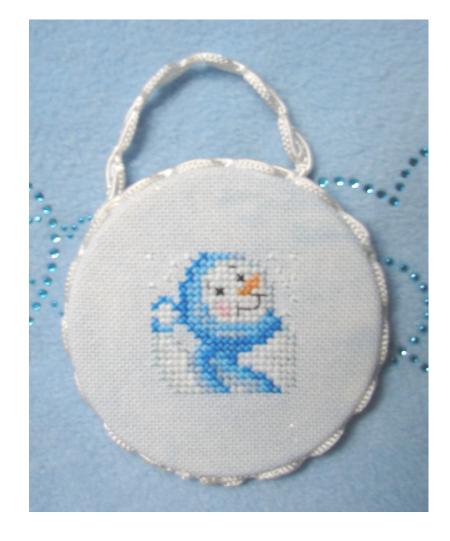

Snowballs Ornament © 2009 Angie Kowalsky Linen Flowers Designs http://linenflowers.com

Design Size: 20 w x 20 h. Finished size: 1 5/8" h x 1 5/8" w. Stitched on 25 count hand-dyed light blue Lugana. Backstitch Color: 310 (Black). \*White fabric not recommended as the snowflakes are white.