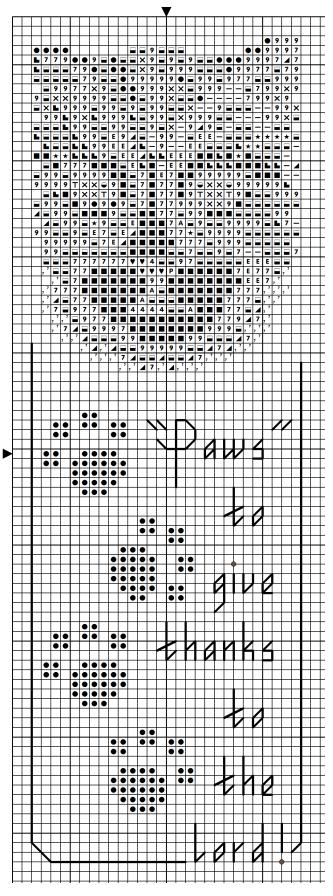

## LINEN FLOWERS

"Paws" Bookmark

© 2013 Angie Kowalsky

**Complimentary by Linen Flowers Designs** 

http://linenflowers.com

Design size: 28 w x 87 h.

Use your favorite count fabric with DMC Floss. Use 2 strands over 2 threads for regular stitches and one

strand for backstitch.

Backstitch color: Whiskers and Letters: 3790. Note: 2 Symbols in the same square represent Half Stitches.

DMC Symbol Chart and Backstitch Chart below.

| ♥<br>7<br>4<br><br>E<br>♥ | 761<br>3024<br>822<br>3033<br>225<br>712<br>ECRUT<br>3770<br>3753 | Sunrise rose<br>Pale steel grey<br>Cotton cream<br>Antique silver<br>Pale shell pink<br>Cream<br>ECRUT<br>Pale eggshell cream<br>: Moonlight blue            |
|---------------------------|-------------------------------------------------------------------|--------------------------------------------------------------------------------------------------------------------------------------------------------------|
| X 9 P<br>● A<br>■ ★ T     | 844<br>3032<br>3782<br>3790<br>948<br>3865<br>951<br>518          | Pepper black<br>Dark antique silver<br>Gingerbread brown<br>Cappuccino brown<br>Pale peach<br>Winter white<br>Light eggshell cream<br>: Light wedgewood blue |