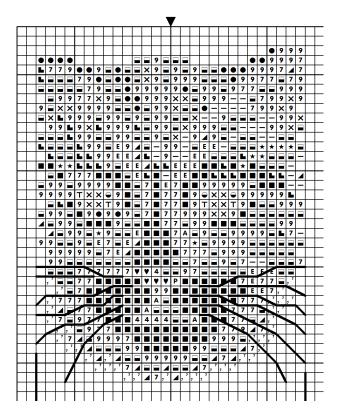

## LINEN FLOWERS

"Paws" Bookmark

© 2013 Angie Kowalsky

**Complimentary by Linen Flowers Designs** 

http://linenflowers.com

Design size: 28 w x 87 h.

Use your favorite count fabric with DMC Floss. Use 2 strands over 2 threads for regular stitches and one

strand for backstitch.

Backstitch color: Whiskers and Letters: 3790. Note: 2 Symbols in the same square represent Half Stitches.

DMC Symbol Chart and Backstitch Chart below.

| ♥<br>7<br>4<br><br>E<br>♥ | 761<br>3024<br>822<br>3033<br>225<br>712<br>ECRUT<br>3770<br>3753 | Sunrise rose<br>Pale steel grey<br>Cotton cream<br>Antique silver<br>Pale shell pink<br>Cream<br>ECRUT<br>Pale eggshell cream<br>: Moonlight blue            |
|---------------------------|-------------------------------------------------------------------|--------------------------------------------------------------------------------------------------------------------------------------------------------------|
| X 9 P<br>● A<br>■ ★ T     | 844<br>3032<br>3782<br>3790<br>948<br>3865<br>951<br>518          | Pepper black<br>Dark antique silver<br>Gingerbread brown<br>Cappuccino brown<br>Pale peach<br>Winter white<br>Light eggshell cream<br>: Light wedgewood blue |