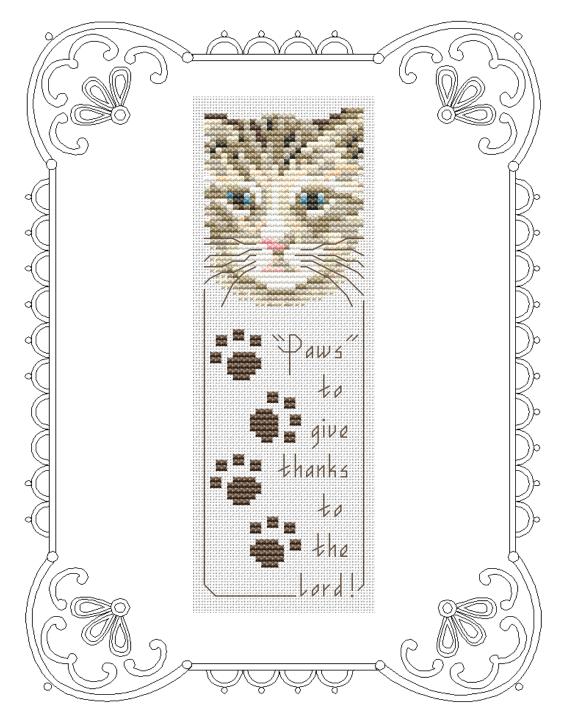

## Paws Bookmark

Complimentary Pattern By Linen Flowers © 2013 Angie Kowalsky Website: http://linenflowers.com

## LINEN FLOWERS

"Paws" Bookmark

© 2013 Angie Kowalsky

**Complimentary by Linen Flowers Designs** 

http://linenflowers.com

Design size: 28 w x 87 h.

Use your favorite count fabric with DMC Floss. Use 2 strands over 2 threads for regular stitches and one