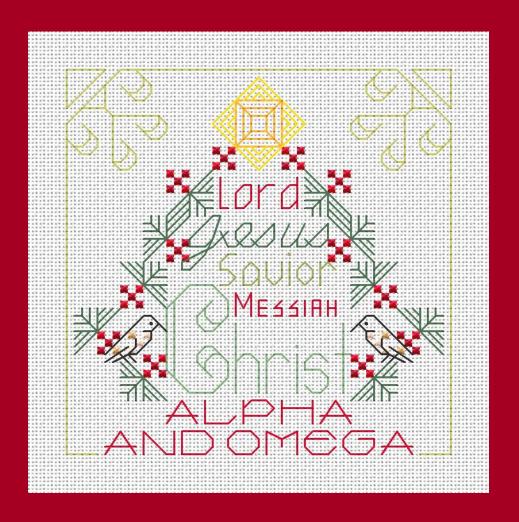

His Names Tree

Complimentary Design By:

LINEN FLOWERS

http://linenflowers.com

His Names Tree

Design Size: 50 w x 50 h

Use a Fabric Calculator to determine finished size on your favorite fabric.

Use 2 strands of thread for regular stitches, and 1 strand of thread for backstitching.

Backstitch Colors: Outer Border: 472, Inner Square of Tree Top: 742, Outer Diamond of Tree Top: 973, Branches, Jesus Text: 367, Lord Text: 321, Savior Text: 471, Messiah Text, Alpha And Omega

Text: 666, Christ Text: 368, Bird: 310 (Black).

DMC Symbol Chart Below.

| <u>Sym</u> | No. | Colour Name  | <u>Sym</u> | No. | Colour Name |
|------------|-----|--------------|------------|-----|-------------|
| ×          | 666 | Bright red   | •          | 321 | Red         |
| <b>A</b>   | 738 | Sahara cream | +          | 948 | Pale peach  |

## Materials List-

To stitch His Names Tree, you will need DMC Floss: 310 (Black), 321, 367, 368, 471, 472, 666, 738, 742, 948, 973.