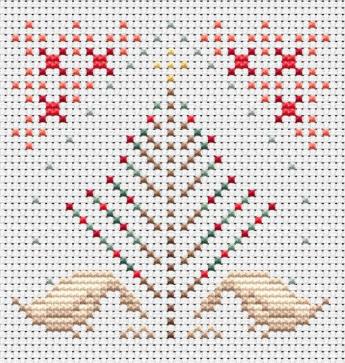

## LINEN FLOWERS

### Ornament Information:

Design size: 47 w x 47 h.

Use a Fabric Calculator to determine finished size on your favorite fabric.

Use 2 strands of thread for all regular stitches.

DMC Symbol Chart Below.

| <u>Sym</u> | No. | Colour Name      | <u>Sym</u> | <u>No.</u> | Colour Name         |
|------------|-----|------------------|------------|------------|---------------------|
| L          | 503 | Thyme green      | ٧          | 676        | Savannah gold       |
| *          | 677 | Sand gold        | ×          | 841        | Deer brown          |
| C          | 928 | Light pearl grey |            | 3770       | Pale eggshell cream |
| <b>+</b>   | 543 | Shell beige      |            | 842        | Beige rope          |
| A          | 840 | Hare brown       |            | 502        | Blue green          |
| 6          | 321 | Red              | <b>8</b>   | 3801       | Tulip red           |
|            | 352 | Salmon           |            |            | 94 <u>5</u> 9       |