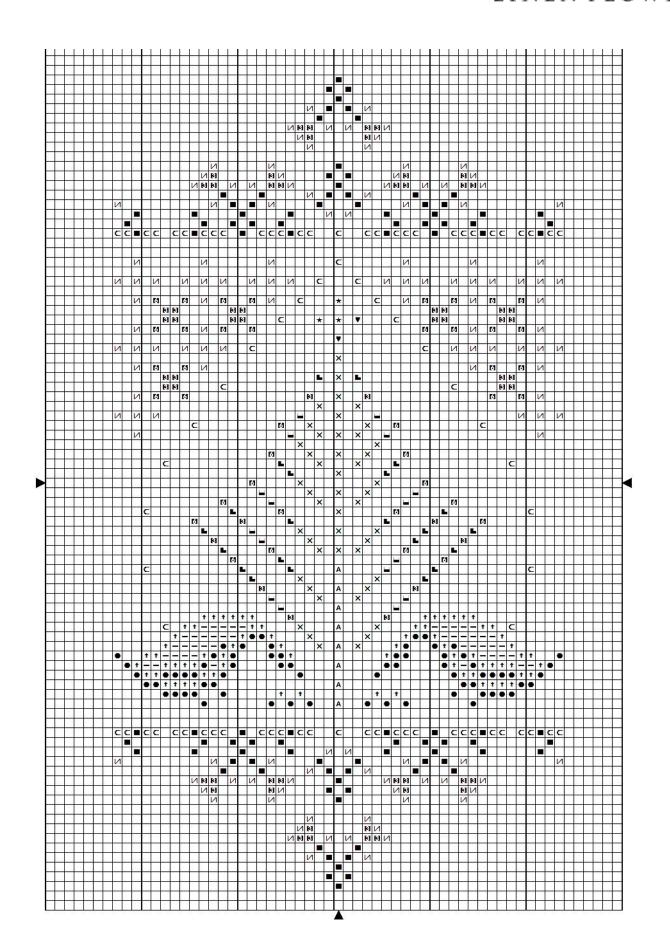

## LINEN FLOWERS

Grazing Sampler And Ornament, Page 2. © 2023 Angie Scovel

Linen Flowers Designs http://linenflowers.com

# Sampler Information:

LINEN FLOWERS

Design size: 47 w x 85 h.

Use a Fabric Calculator to determine finished size on your favorite fabric. Use 2 strands of thread for all regular stitches.

DMC Symbol Chart Below.

| <u>Sym</u> | No.  | Colour Name      | <u>Sym</u>      | <u>No.</u> | Colour Name         |
|------------|------|------------------|-----------------|------------|---------------------|
| L          | 503  | Thyme green      | •               | 676        | Savannah gold       |
| *          | 677  | Sand gold        | ×               | 841        | Deer brown          |
| C          | 928  | Light pearl grey | 5 <del></del> 2 | 3770       | Pale eggshell cream |
| <u>+</u>   | 543  | Shell beige      |                 | 926        | Grey green          |
|            | 842  | Beige rope       | Α               | 840        | Hare brown          |
|            | 502  | Blue green       | 6               | 321        | Red                 |
| <b>B</b>   | 3801 | Tulip red        |                 | 352        | Salmon              |