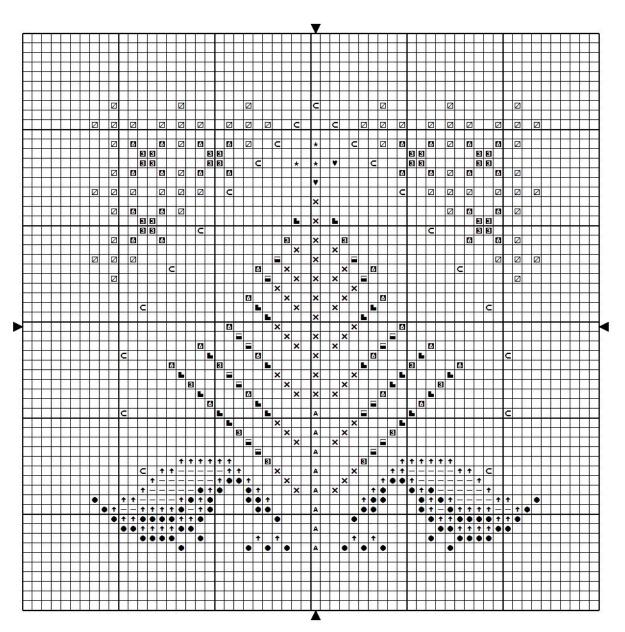

Grazing Sampler And Ornament, Page 3.

© 2023 Angie Scovel Linen Flowers Designs http://linenflowers.com

## LINEN FLOWERS

### Ornament Information:

Design size: 47 w x 47 h.

Use a Fabric Calculator to determine finished size on your favorite fabric.

Use 2 strands of thread for all regular stitches.

DMC Symbol Chart Below.

| <u>Sym</u> | No. | Colour Name      | <u>Sym</u> | <u>No.</u> | Colour Name         |
|------------|-----|------------------|------------|------------|---------------------|
| L          | 503 | Thyme green      | ٧          | 676        | Savannah gold       |
| *          | 677 | Sand gold        | ×          | 841        | Deer brown          |
| C          | 928 | Light pearl grey |            | 3770       | Pale eggshell cream |
| <b>+</b>   | 543 | Shell beige      |            | 842        | Beige rope          |
| A          | 840 | Hare brown       |            | 502        | Blue green          |
| 6          | 321 | Red              | <b>8</b>   | 3801       | Tulip red           |
|            | 352 | Salmon           |            |            | 94 <u>5</u> 9       |