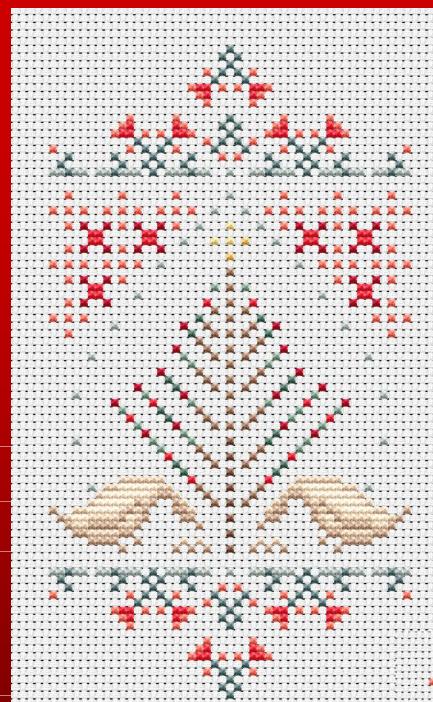

"Grazing"
Cross Stitch
Sampler
And
Ornament

Complimentary Design Set by Linen Flowers © 2023 Angie Scovel http://linenflowers.com

Grazing Sampler And Ornament, Page 1. Sampler Chart © 2023 Angie Scovel

Linen Flowers Designs
http://linenflowers.com

# Sampler Information:

LINEN FLOWERS

Design size: 47 w x 85 h.

Use a Fabric Calculator to determine finished size on your favorite fabric. Use 2 strands of thread for all regular stitches.

DMC Symbol Chart Below.

| <u>Sym</u> | No.  | Colour Name      | <u>Sym</u>      | <u>No.</u> | Colour Name         |
|------------|------|------------------|-----------------|------------|---------------------|
| L          | 503  | Thyme green      | •               | 676        | Savannah gold       |
| *          | 677  | Sand gold        | ×               | 841        | Deer brown          |
| C          | 928  | Light pearl grey | 5 <del></del> 2 | 3770       | Pale eggshell cream |
| <u>+</u>   | 543  | Shell beige      |                 | 926        | Grey green          |
|            | 842  | Beige rope       | Α               | 840        | Hare brown          |
|            | 502  | Blue green       | 6               | 321        | Red                 |
| <b>B</b>   | 3801 | Tulip red        |                 | 352        | Salmon              |