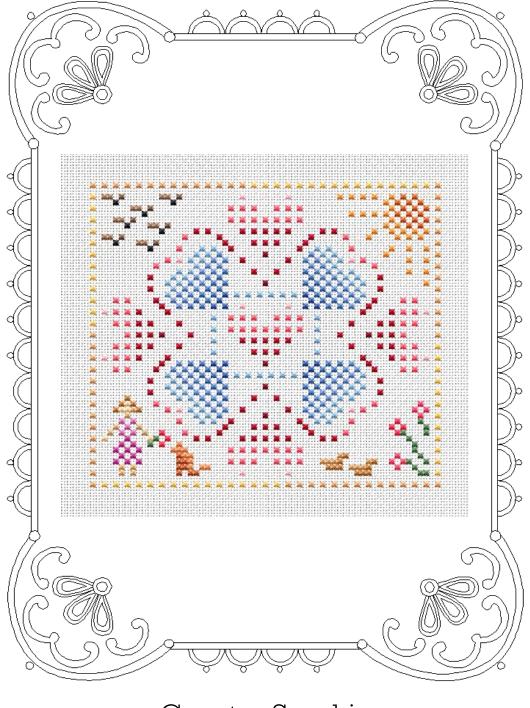

## Country Sunshine

Complimentary Pattern By Linen Flowers © 2016 Angie Kowalsky Website: http://linenflowers.com

LINEN FLOWERS

Country Sunshine © 2016 Angie Kowalsky Complimentary Chart By Linen Flowers http://linenflowers.com Materials List

To stitch Country Sunshine, you will need DMC Floss: 310 (Black), 320, 321, 402, 436, 437, 498, 738, 739, 798, 799, 800, 809, 840, 841, 892, 893, 963, 3607, 3608, 3706, 3776, 3853, 3854, 3855, 3856.

Design size: 61 w x 53 h.

Use a Fabric Calculator to determine finished size on your favorite fabric. Use 2 strands over 2 threads for all stitches.

LINEN FLOWERS

33

DMC Symbol Chart Below.

| Sym         | No.  | Colour Name      | Sym | <u>No.</u> | Colour Name        |
|-------------|------|------------------|-----|------------|--------------------|
| 4           | 963  | Pale dusty rose  |     | 3706       | Flamingo pink      |
| •           | 321  | Red              | *   | 800        | Sky blue           |
|             | 809  | Gentle blue      | +   | 799        | Horizon blue       |
| 6           | 798  | Cobalt blue      |     | 498        | Dark red           |
| A           | 3854 | Spicey gold      | •   | 320        | Fern green         |
| <del></del> | 3608 | Medium pink plum | 8   | 739        | Dune cream         |
| 7           | 3853 | Copper           | Y   | 3776       | Dark nutmeg brown  |
| 3           | 840  | Hare brown       | C   | 436        | Teddy brown        |
| U           | 3607 | Pink plum        | 0   | 841        | Deer brown         |
| 2           | 3855 | Autumn gold      | 9   | 402        | Pottery brown      |
| Z           | 892  | Petunia pink     | •   | 310        | Black              |
| Т           | 437  | Camel            | 4   | 893        | Light Petunia pink |
| P           | 738  | Sahara cream     | 1   | 3856       | Pale beechwood     |