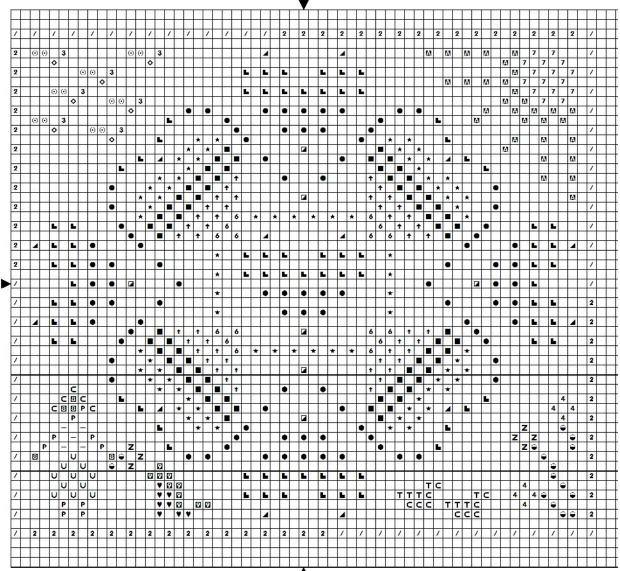

To stitch Country Sunshine, you will need DMC Floss: 310 (Black), 320, 321, 402, 436, 437, 498, 738, 739, 798, 799, 800, 809, 840, 841, 892, 893, 963, 3607, 3608, 3706, 3776, 3853, 3854, 3855, 3856.

Design size: 61 w x 53 h.

Use a Fabric Calculator to determine finished size on your favorite fabric. Use 2 strands over 2 threads for all stitches.

LINEN FLOWERS

33

DMC Symbol Chart Below.

| Sym         | No.  | Colour Name      | Sym | <u>No.</u> | Colour Name        |
|-------------|------|------------------|-----|------------|--------------------|
| 4           | 963  | Pale dusty rose  |     | 3706       | Flamingo pink      |
| •           | 321  | Red              | *   | 800        | Sky blue           |
|             | 809  | Gentle blue      | +   | 799        | Horizon blue       |
| 6           | 798  | Cobalt blue      |     | 498        | Dark red           |
| A           | 3854 | Spicey gold      | •   | 320        | Fern green         |
| <del></del> | 3608 | Medium pink plum | 8   | 739        | Dune cream         |
| 7           | 3853 | Copper           | Y   | 3776       | Dark nutmeg brown  |
| 3           | 840  | Hare brown       | C   | 436        | Teddy brown        |
| U           | 3607 | Pink plum        | 0   | 841        | Deer brown         |
| 2           | 3855 | Autumn gold      | 9   | 402        | Pottery brown      |
| Z           | 892  | Petunia pink     | •   | 310        | Black              |
| Т           | 437  | Camel            | 4   | 893        | Light Petunia pink |
| P           | 738  | Sahara cream     | 1   | 3856       | Pale beechwood     |