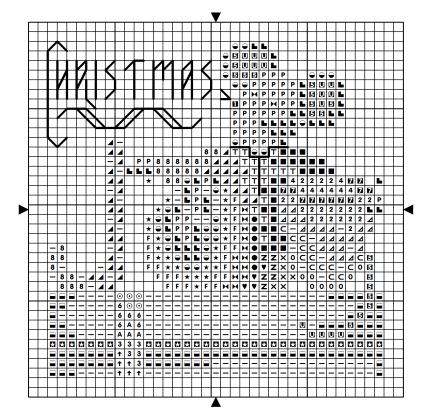

## LINEN FLOWERS

Christmas Joy © 2013 Angie Kowalsky Complimentary Chart By Linen Flowers http://linenflowers.com

Design size: 35 w x 35 h.

Use a Fabric Calculator to determine finished size on your favorite fabric. Use 2 strands over 2 threads for regular stitches, and 1 strand for Backstitching.

Backstitch Colors: Sweater: 5200 (Bright White), Text: 666, Face: 310 (Black). DMC Symbol Chart Below.

| <u>Sym</u> | <u>No.</u> | <u>Colour Name</u>   | <u>Sym</u> | <u>No.</u> | <u>Colour Name</u>    |
|------------|------------|----------------------|------------|------------|-----------------------|
| Р          | 739        | Dune cream           |            | 437        | Camel                 |
| H          | 433        | Chocolate brown      | •          | 801        | Mink brown            |
| F          | 434        | Cigar brown          | *          | 435        | Tabacco brown         |
| $\Theta$   | 436        | Teddy brown          | _          | 5200       | B Bright white        |
| т          | 321        | Red                  |            | 666        | Bright red            |
|            | 304        | China red            | 8          | 3801       | Tulip red             |
| 2          | 3850       | Emerald green        | ⊿          | 3851       | Bright green          |
| c          | 563        | Celadon green        | 0          | 564        | Light malachite green |
| 7          | 3847       | Deep teal green      | 4          | 3848       | Medium teal green     |
| 5          | 3716       | Candyfloss pink      | Π          | 310        | Black                 |
| U          | 963        | Pale dusty rose      | ×          | 517        | Dark wedgewood blue   |
| 3          | 3818       | Pine tree green      | <b>†</b>   | 909        | Dark Emerald Green    |
| Α          | 910        | Dark emerald green   |            | 3756       | Cloud blue            |
| •          | 912        | Peppermint green     | 6          | 911        | Golf green            |
| ×          | 762        | Pearl grey           | Z          | 3760       | Fjord blue            |
| ♥          | 518        | Light wedgewood blue |            |            |                       |

To stitch Christmas Joy, you will need DMC Floss: 304, 310 (Black), 321, 433, 434, 435, 436, 437, 517, 518, 563, 564, 666, 739, 762, 801, 909, 910, 911, 912, 963, 3716, 3756, 3760, 3801, 3818, 3847, 3848, 3850, 3851, 5200 (Bright White).