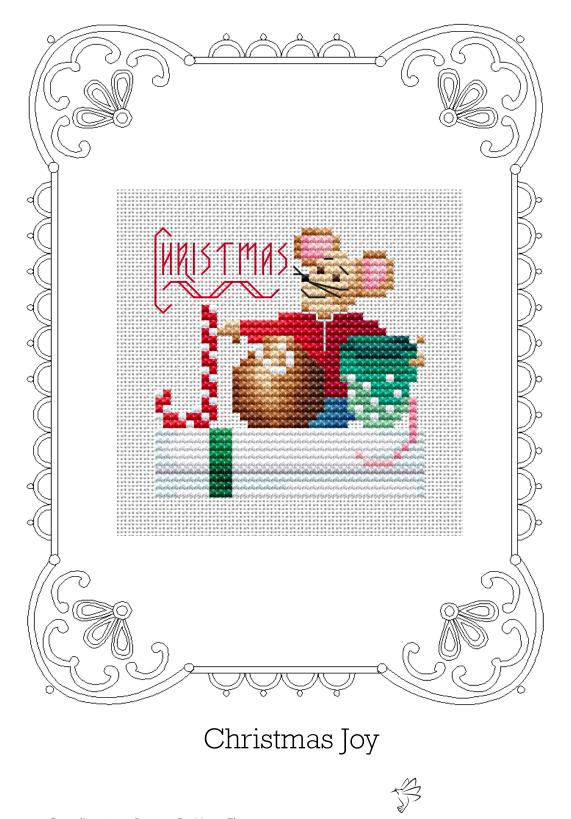

Complimentary Pattern By Linen Flowers © 2013 Angie Kowalsky Website: http://linenflowers.com

## LINEN FLOWERS

Christmas Joy © 2013 Angie Kowalsky Complimentary Chart By Linen Flowers http://linenflowers.com

Design size: 35 w x 35 h.

Use a Fabric Calculator to determine finished size on your favorite fabric. Use 2 strands over 2 threads for regular stitches, and 1 strand for Backstitching.