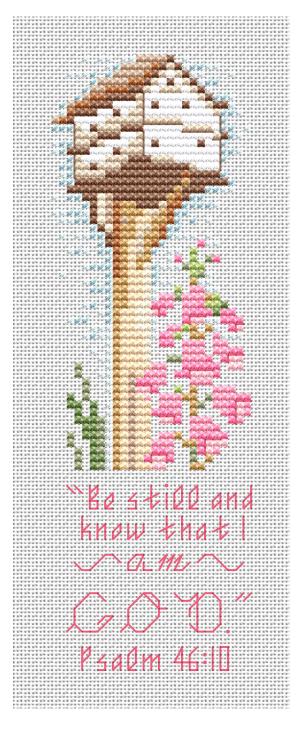

"Be Still" **Bookmark** © 2010 Angie Kowalsky **Linen Flowers** Designs http:// linenflowers.com Design size: 26 w x 80 h. **Designed for** your favorite count fabric with **DMC Floss.** Use 2 strands over 2 threads for regular stitches, and one strand for backstitches. **Backstitch** color: **Birdhouse:** 3862, Flowers and Letters: 335. **Note: Blue** symbols in background represent half

## LINEN FLOWERS

| <u>Sym</u> | <u>No.</u>   | Colour Name                      | <u>Sym</u> | No.         | Colour Name              |
|------------|--------------|----------------------------------|------------|-------------|--------------------------|
| <b>⊿ Z</b> | 5200<br>3033 | B Bright white<br>Antique silver | +<br>=     | 3862<br>422 | Mocha brown<br>Light oak |
| -          | ECRUT        | ECRUT                            | 9          | 435         | Tabacco brown            |
| 8          | 739          | Dune cream                       | 4          | 842         | Beige rope               |
| 6          | 828          | Morning sky blue                 | #          | 3756        | Cloud blue               |
| Т Т        | 3716         | Candyfloss pink                  | A          | 963         | Pale dusty rose          |
| 2          | 957          | Bright pink                      | >          | 523         | Ash green                |
| 7          | 3347         | Insect green                     | ×          | 3348        | Lettuce heart green      |
|            |              |                                  |            |             | -                        |