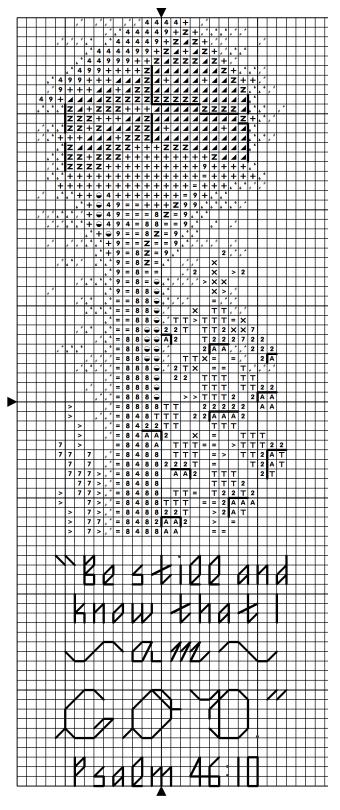

"Be Still" **Bookmark** © 2010 Angie Kowalsky **Linen Flowers** Designs http:// linenflowers.com Design size: 26 w x 80 h. **Designed for** your favorite count fabric with **DMC Floss.** Use 2 strands over 2 threads for regular stitches, and one strand for backstitches. **Backstitch** color: **Birdhouse:** 3862, Flowers and Letters: 335. **Note: Blue** symbols in background represent half

DMC Symbol Chart Below.

stitches.

## LINEN FLOWERS

| <u>Sym</u> | <u>No.</u>   | Colour Name                      | <u>Sym</u> | No.         | Colour Name              |
|------------|--------------|----------------------------------|------------|-------------|--------------------------|
| <b>⊿ Z</b> | 5200<br>3033 | B Bright white<br>Antique silver | +<br>=     | 3862<br>422 | Mocha brown<br>Light oak |
| -          | ECRUT        | ECRUT                            | 9          | 435         | Tabacco brown            |
| 8          | 739          | Dune cream                       | 4          | 842         | Beige rope               |
| 6          | 828          | Morning sky blue                 | #          | 3756        | Cloud blue               |
| Т Т        | 3716         | Candyfloss pink                  | A          | 963         | Pale dusty rose          |
| 2          | 957          | Bright pink                      | >          | 523         | Ash green                |
| 7          | 3347         | Insect green                     | ×          | 3348        | Lettuce heart green      |
|            |              |                                  |            |             | -                        |