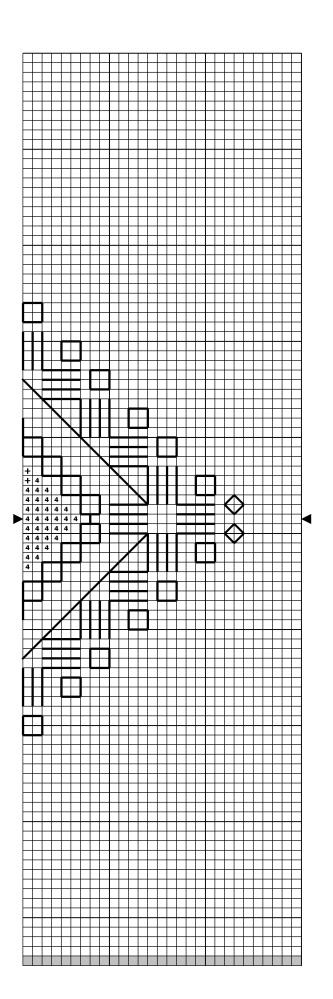

Design size: 89 w x 87 h. Finished size: Approx. 6 x 6"

on 32 count Light Blue Jobelan fabric. Use 2 strands over 2 threads for regular stitches, and one strand for backstitching.

Backstitch Colors:

Border: 5200 (Bright White) Building and Cross: 3021

Note: Charts overlap by one stitch.

DMC Symbol Chart Below.

| <u>Sym</u> | <u>No.</u> | Colour Name          |
|------------|------------|----------------------|
|            |            |                      |
| Z          | 5200       | B Bright white       |
| 4          | 517        | Dark wedgewood blue  |
| Α          | 827        | Forget-me-not blue   |
| =          | 775        | Summer rain blue     |
| 6          | 762        | Pearl grey           |
| •          | 318        | Granite grey         |
| •          |            | 2.2 g. c,            |
| F          | 3760       | Fjord blue           |
| +          | 518        | Light wedgewood blue |
| 2          | 828        | Morning sky blue     |
| ×          | 3756       | Cloud blue           |
|            | 415        |                      |
| 8          | 415        | Chrome grey          |