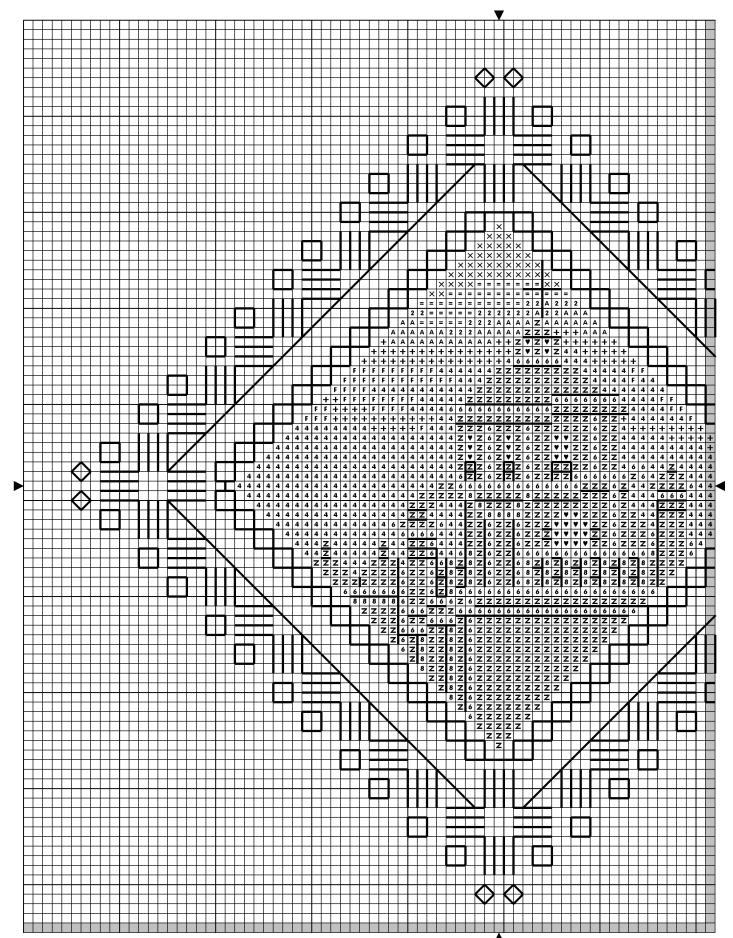

Design size: 89 w x 87 h. Finished size: Approx. 6 x 6"

on 32 count Light Blue Jobelan fabric. Use 2 strands over 2 threads for regular stitches, and one strand for backstitching.

Backstitch Colors:

Border: 5200 (Bright White) Building and Cross: 3021

Note: Charts overlap by one stitch.

DMC Symbol Chart Below.

| <u>Sym</u> | <u>No.</u> | Colour Name          |
|------------|------------|----------------------|
|            |            |                      |
| Z          | 5200       | B Bright white       |
| 4          | 517        | Dark wedgewood blue  |
| Α          | 827        | Forget-me-not blue   |
| =          | 775        | Summer rain blue     |
| 6          | 762        | Pearl grey           |
| •          | 318        | Granite grey         |
| •          |            | 2.2 g. c,            |
| F          | 3760       | Fjord blue           |
| +          | 518        | Light wedgewood blue |
| 2          | 828        | Morning sky blue     |
| ×          | 3756       | Cloud blue           |
|            | 415        |                      |
| 8          | 415        | Chrome grey          |