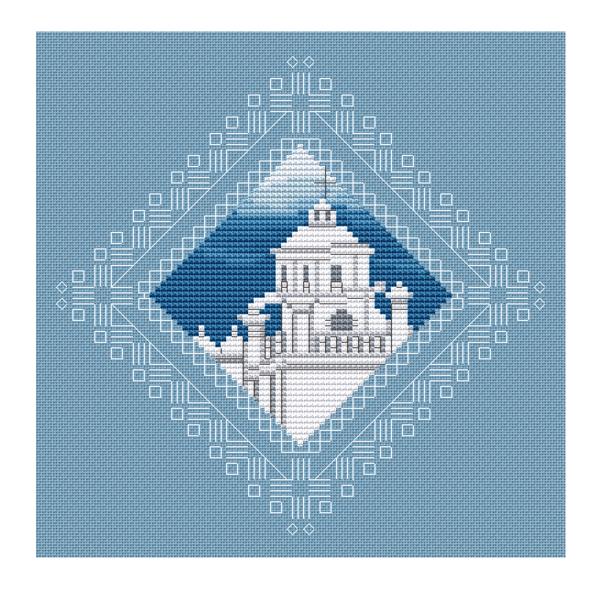

## A Mission Christmas

LINEN FLOWERS

A Mission Christmas © 2007 Angie Kowalsky Linen Flowers Designs http://linenflowers.com

A Mission Christmas © 2007 Angie Kowalsky Linen Flowers Designs http://linenflowers.com

Design size: 89 w x 87 h. Finished size: Approx. 6 x 6"

on 32 count Light Blue Jobelan fabric. Use 2 strands over 2 threads for regular stitches, and one strand for backstitching.

Backstitch Colors:

Border: 5200 (Bright White) Building and Cross: 3021